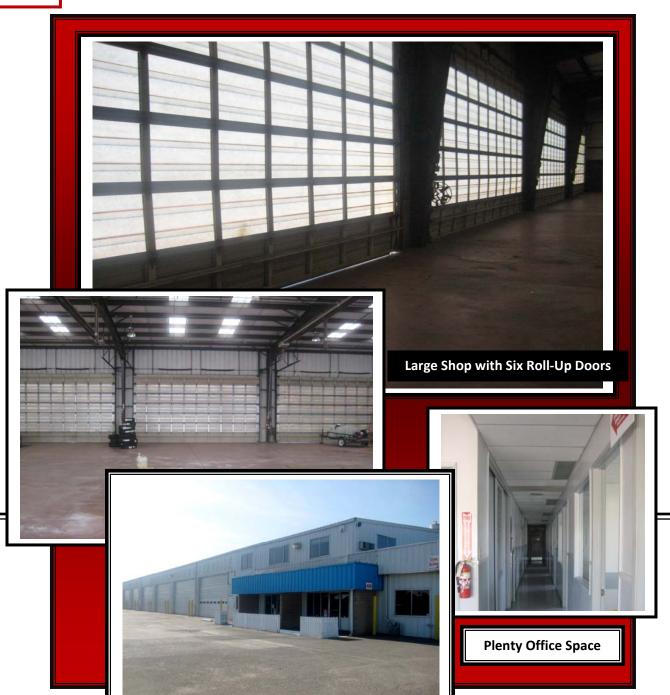

## 248 E. Kettleman Lane • Lodi, CA

For Further Information, Contact:

GEWEKE ASSET MANAGEMENT (209) 333-4565

1139 E. Kettleman Lane Suite 200 Lodi, CA 95240

PROPERTY PHOTOS

#### PROPERTY INFORMATION:

This rare opportunity features a 2.55 acre, that's over 111,078 sq.ft. of land! Situated close to many local businesses, a public school, local residence and convenient access to Highway 99 for visitors and guests of neighboring cities. This location features a large lot with ample parking; many office spaces with a private upstairs conference room and an abundance of storage spaces. Many potentials for a recreational or fitness center. Well equiped for any dealership with repair service. This location is a great opportunity for any new or existing business. Please contact *Geweke Asset Management* for more information.

#### **FEATURES**

- Address:
  - 248 E. Kettleman Lane (APN: 062-060-046)
- Available Space:
  - + 2.55 acres (Land)
    - <u>+</u> 21,040 sq.ft. (Building) Approx. 80ft Deep x 263ft Wide
- Equipped with Dump Station
- Monument Signage Available