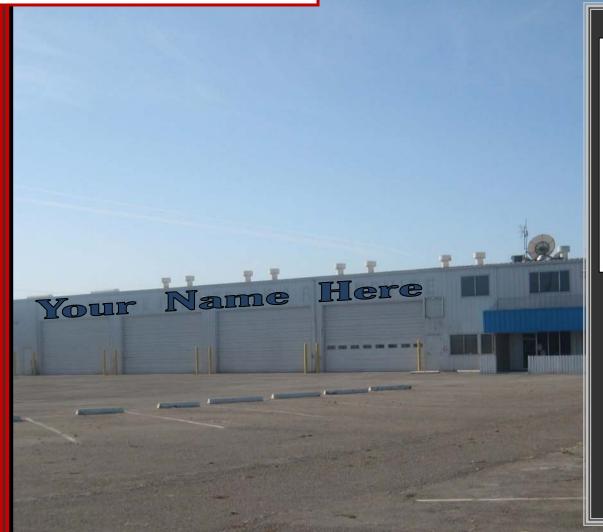

#### PROPERTY INFORMATION:

This rare opportunity features a 2.55 acre, that's over 111,078 sq.ft. of land! Situated close to many local businesses, a public school, local residence and convenient access to Highway 99 for visitors and guests of neighboring cities. This location features a large lot with ample parking; many office spaces with a private upstairs conference room and an abundance of storage spaces. Many potentials for a recreational or fitness center. Well equiped for any dealership with repair service. This location is a great opportunity for any new or existing business. Please contact *Geweke Asset Management* for more information.

#### **FEATURES**

- Address:
  - 248 E. Kettleman Lane (APN: 062-060-046)
- Available Space:
  - + 2.55 acres (Land)
    - <u>+</u> 21,040 sq.ft. (Building) Approx. 80ft Deep x 263ft Wide
- Equipped with Dump Station
- Monument Signage Available

## 248 E. Kettleman Lane • Lodi, CA

For Further Information, Contact:

GEWEKE ASSET MANAGEMENT (209) 333-4565

1139 E. Kettleman Lane Suite 200 Lodi, CA 95240

PROPERTY PHOTOS