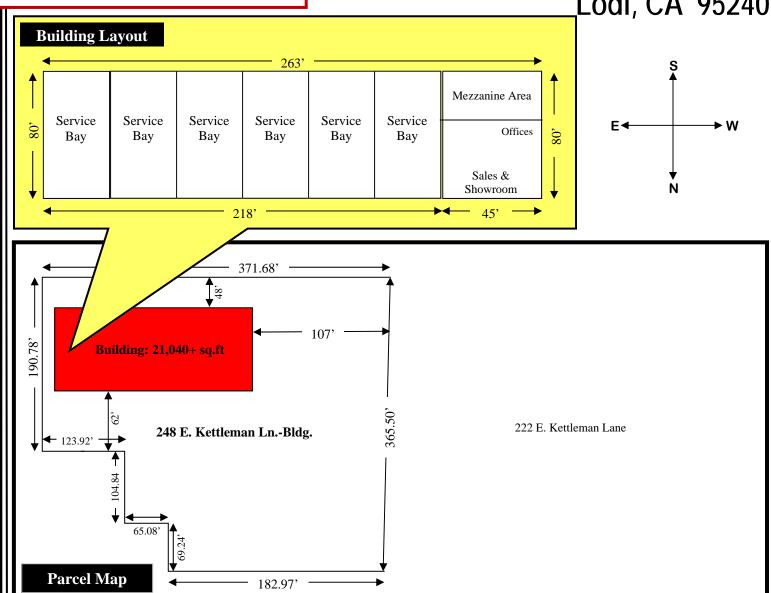

# 248 E. Kettleman Lane

Lodi, CA 95240

For Further Information, Contact:

**GEWEKE ASSET MANAGEMENT** (209) 333-4565

1139 E. Kettleman Lane Suite 200 Lodi, CA 95240

**Bldg.** Layout **Parcel Map** 

#### **FEATURES**

- Address:
  - 248 E. Kettleman Lane (APN: 062-060-046)
- Available Space:
  - + 2.55 acres (Land)
    - <u>+</u> 21,040 sq.ft. (Building) Approx. 80ft Deep x 263ft Wide
- Equipped with Dump Station
- Monument Signage Available