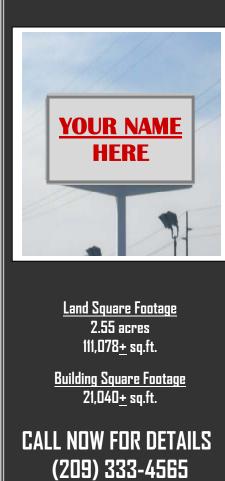

#### PROPERTY INFORMATION:

This rare opportunity features a 2.55 acre, that's over 111,078 sq.ft. of land! Situated close to many local businesses, a public school, local residence and convenient access to Highway 99 for visitors and guests of neighboring cities. This location features a large lot with ample parking; many office spaces with a private upstairs conference room and an abundance of storage spaces. Many potentials for a recreational or fitness center. Well equiped for any dealership with repair service. This location is a great opportunity for any new or existing business. Please contact *Geweke Asset Management* for more information.

#### **FEATURES**

- Address:
  - 248 E. Kettleman Lane (APN: 062-060-046)
- Available Space:
  - + 2.55 acres (Land)
    - <u>+</u> 21,040 sq.ft. (Building) Approx. 80ft Deep x 263ft Wide
- Equipped with Dump Station
- Monument Signage Available