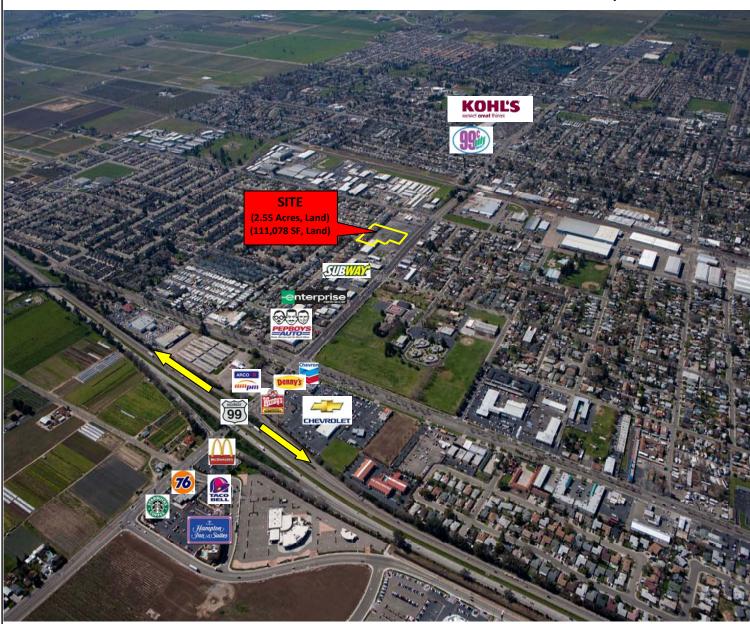

# 248 E. Kettleman Lane

Lodi, CA 95240

For Further Information, Contact:

GEWEKE ASSET MANAGEMENT (209) 333-4565

1139 E. Kettleman Lane Suite 200 Lodi, CA 95240

AERIAL MAP
NEIGHBORING
BUSINESSES

### TRAFFIC COUNTS (2008):

Kettleman Road 26,500 ADT Highway 99 68,000 ADT

© 2009 Geweke Asset Management | The information above has been obtained from sources believed reliable. While we do not doubt its accuracy, we have not verified it and make no guarantee, warranty or representation about it. It is your responsibility to independently confirm its accuracy and completeness. Any projections, opinions, assumptions or estimates used are for example only and do not represent the current or future performance of the property. The value of this transaction to you depends on tax and other factors which should be evaluated by your tax, financial and legal advisors. You and your advisors should conduct a careful, independent investigation of the property to determine to your satisfaction the suitability of the property for your needs.